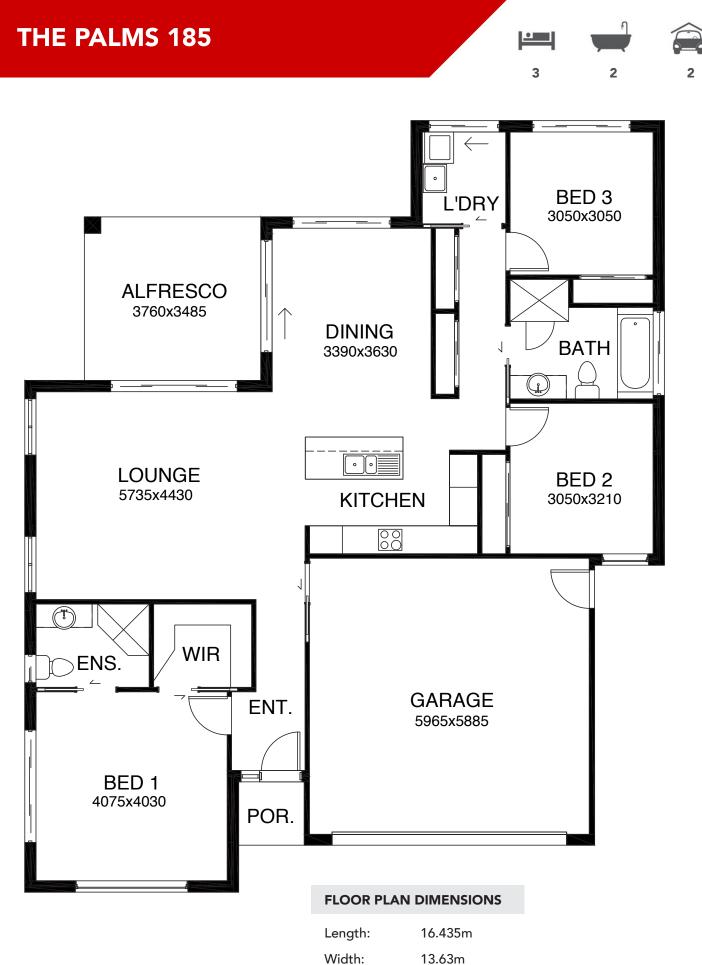

## THE PALMS 185 Classic Façade

To find out more about this property Dayne Molony: 0414 350 873

(02) 6584 7752

## **KEY FEATURES**

- ✓ This efficiently designed modern home is big on space, small on waste and will suit a range of sites.
- $\checkmark$  The centrally located kitchen has easy access to the alfresco for outside entertaining.
- $\checkmark$  Generous robe and linen storage add to the features of this home.
- ✓ The main bedroom is located to create the privacy from both the living and other bedrooms.

Suite 1 No 2 Murray Street, Port Macquarie NSW 2444
(02) 6584 7752
sales@betterhomes.com.au

betterhomes.com.au

© Better Homes

Total Size: 184.5m<sup>2</sup>

To find out more about this property **Dayne Molony: 0414 350 873** (02) 6584 7752