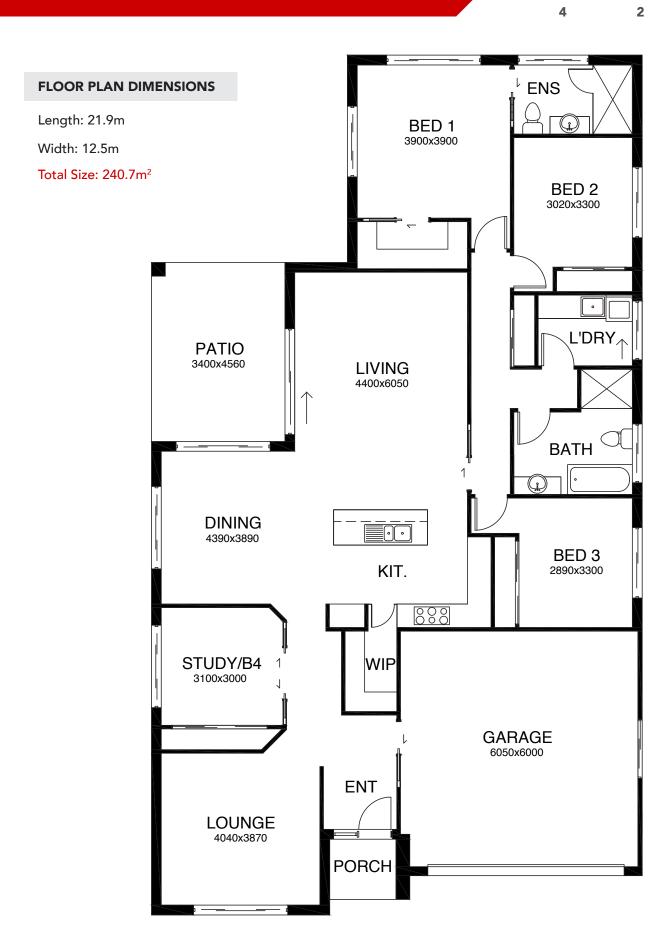

## **KEY FEATURES**

- A substantial family home that offers a spacious central living and kitchen zone which flows seamlessly to the outdoor entertaining area.
- The kitchen is a focal point of this home and features an impressive walk in pantry or butlers area for maximum storage.
- A second living room is well positioned for privacy for those sought after quiet times.
- A great design especially for narrow style blocks.