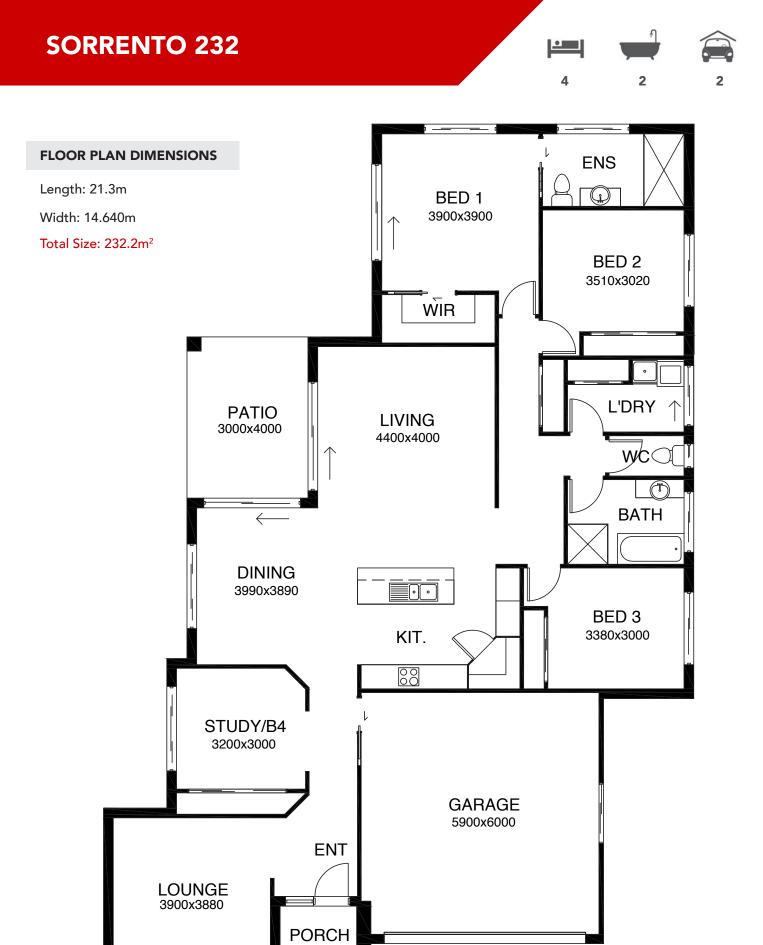

# SORRENTO 232 Classic Façade

#### **KEY FEATURES**

- ✓ A generous size family home that offers a spacious central living and kitchen zone which flows seamlessly to the outdoor entertaining area.
- The kitchen is centrally located and includes a generous corner pantry to maximize storage.
- ✓ A second living room is well positioned for privacy for those sought after quiet times.
- ✓ A great design especially for those looking for boat or van storage beside the garage.