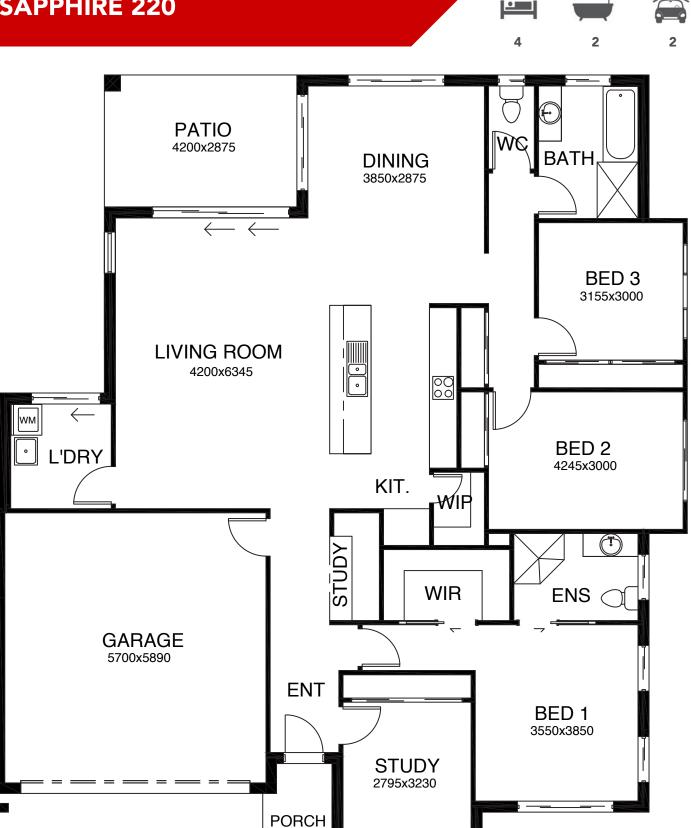

## **SAPPHIRE 220**

Contemporary Façade

To find out more about this property Dayne Molony: 0414 350 873

(02) 6584 7752

## **KEY FEATURES**

- ✓ This design will suit a range of blocks including corner sites.
- A centrally located galley kitchen is a feature of this home and includes a walk in pantry for optimum storage.
- The generous proportioned living and dining flow with ease to the outdoor alfresco.
- The main bedroom offers total privacy while at the same time being within close proximity to the 4th bedroom or even what could be a nursery or office.
- The inclusion of a study nook near the kitchen and living area is a practical use of space.

## **SAPPHIRE 220**

Length: 17.15m Width: 15.0m

Total Size: 220.4m<sup>2</sup>

**FLOOR PLAN DIMENSIONS**