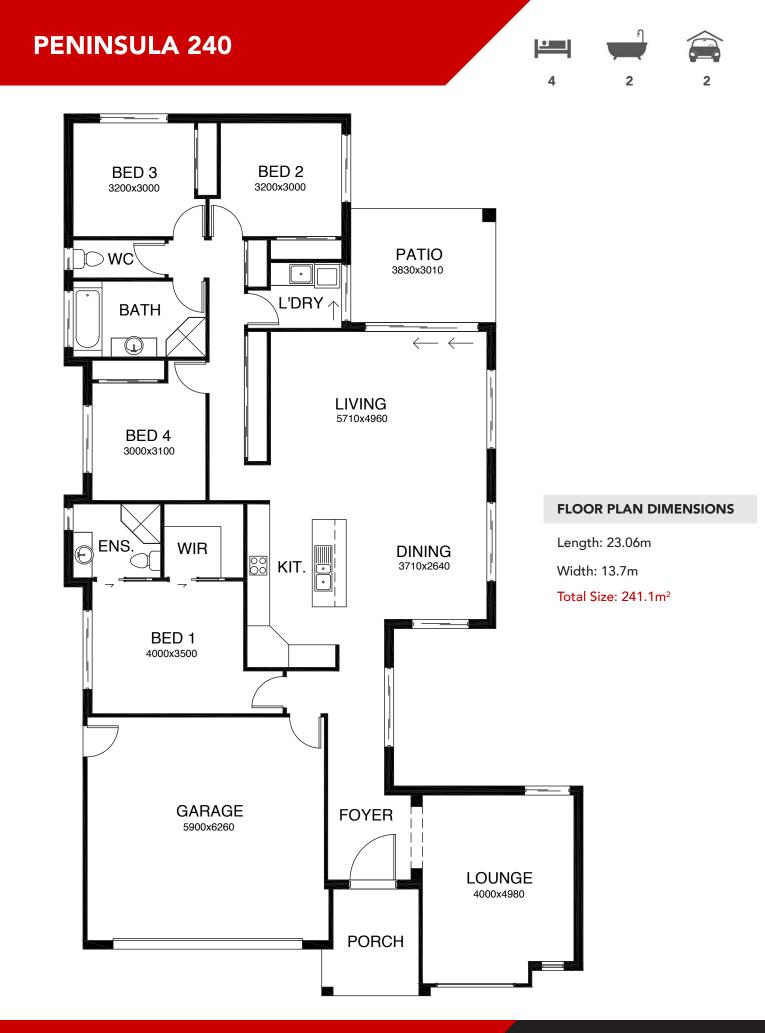

## PENINSULA 240

Contemporary Façade

To find out more about this property **Dayne Molony: 0414 350 873** 

(02) 6584 7752

## **KEY FEATURES**

- ✓ The impressive entry of this home sets the scene, with a very private lounge to one side before continuing through the foyer to a large and open plan living space.
- ✓ The galley style kitchen is centrally located and includes a corner pantry to maximize storage, which flows seamlessly to outdoor entertaining.
- ✓ This design does present functional spaces for all the family with ample storage throughout adding to the practical features of the home.