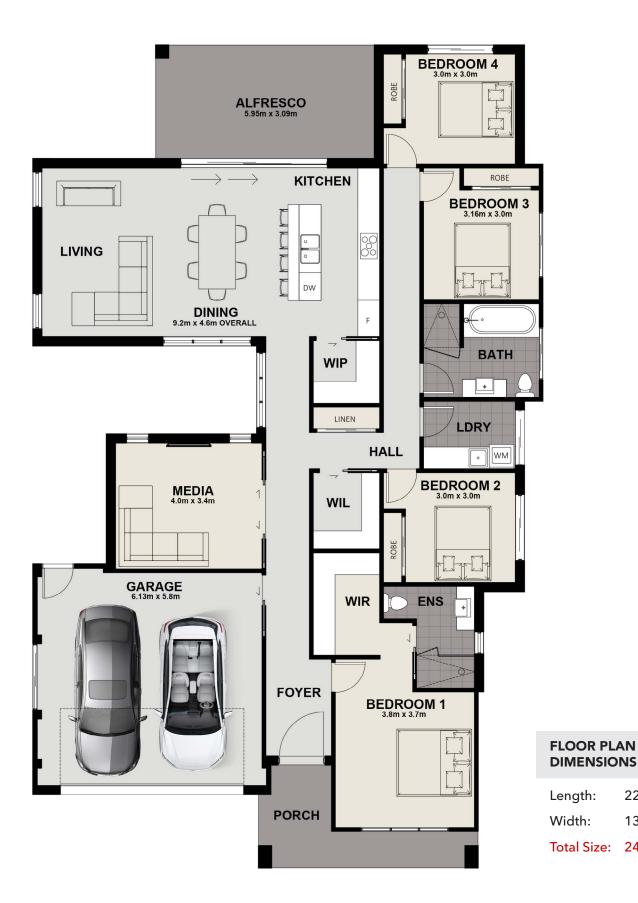

## **KEY FEATURES**

- ✓ A home designed for modern living, with designated bedroom zones, separate living areas and an alfresco dining space suitable for all occasions.
- ✓ Three of the bedrooms are serviced by a centrally located bathroom and impressive walk in linen while the privacy of the main suite is complimented by a large walk in robe and ensuite.
- ✓ The galley kitchen overlooks the living and dining area, which is saturated with natural light on three sides. A great space for the family or those looking to seriously entertain.

**OAKLEY 249** 

4

2

2

22.36m

13.87m

248.9m<sup>2</sup>

To find out more about this property **Dayne Molony: 0414 350 873** (02) 6584 7752