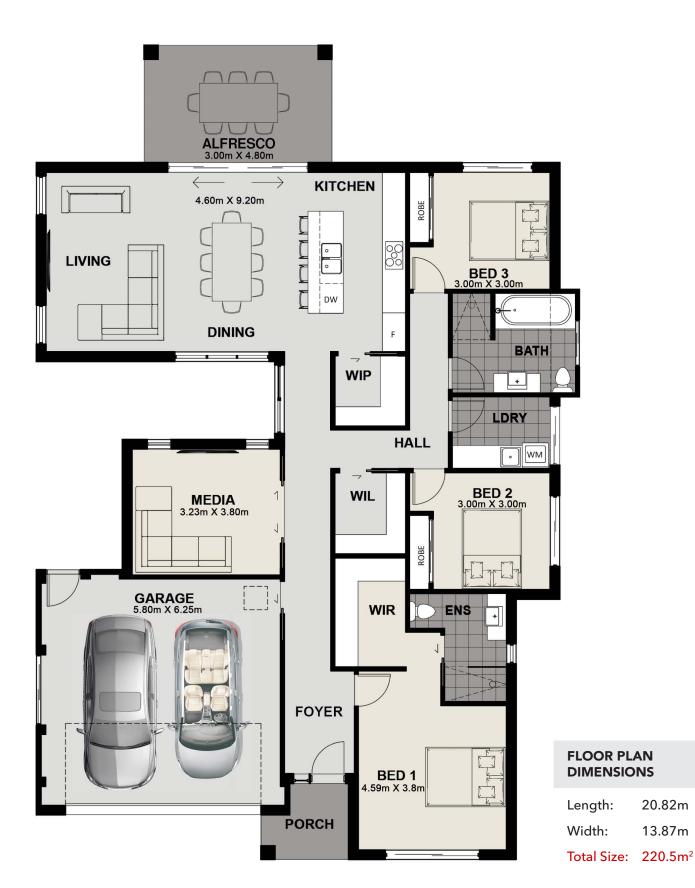

## **KEY FEATURES**

- ✓ This modern design promotes open plan living while also having the advantage of separate living zones for those looking for that quiet time to read or watch a movie.
- ✓ Two of the bedrooms are serviced by a well located bathroom while the main bedroom suite is private and complimented with an impressive walk in robe and ensuite.
- ✓ The generous galley style kitchen and walk in pantry has entertaining in mind as it flows with ease to the living and alfresco dining.