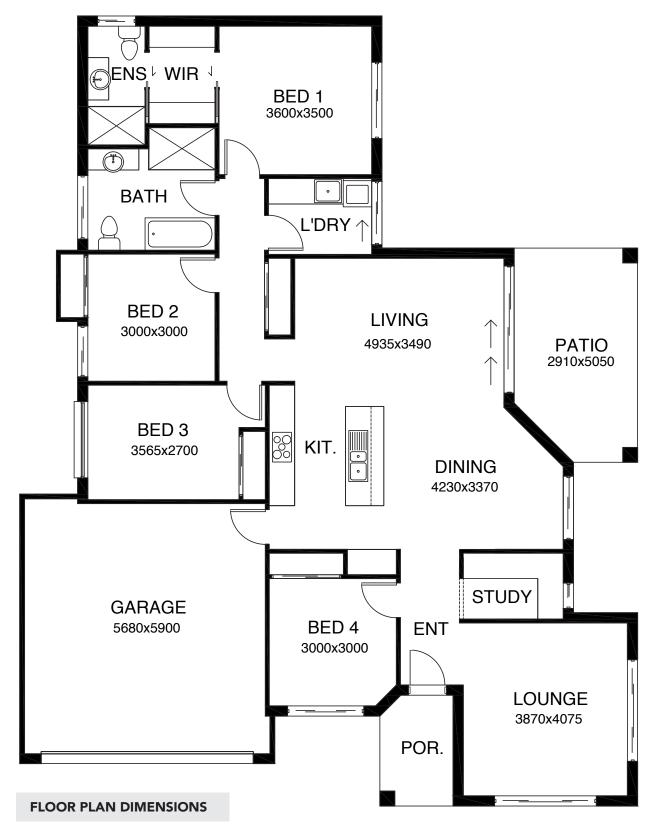

## **KEY FEATURES**

- A well designed and cost effective home that has proven very popular to a broad range of buyers.
- The generous kitchen is centrally located and easily accessible to the garage and the alfresco dining.
- Two designated living zones and a study area only add to the features of this home.
- Perfect for the owner occupier or investor.

## **LAGUNA 207**

Length: 14.565m Width: 18.620m Total Size: 207m<sup>2</sup>