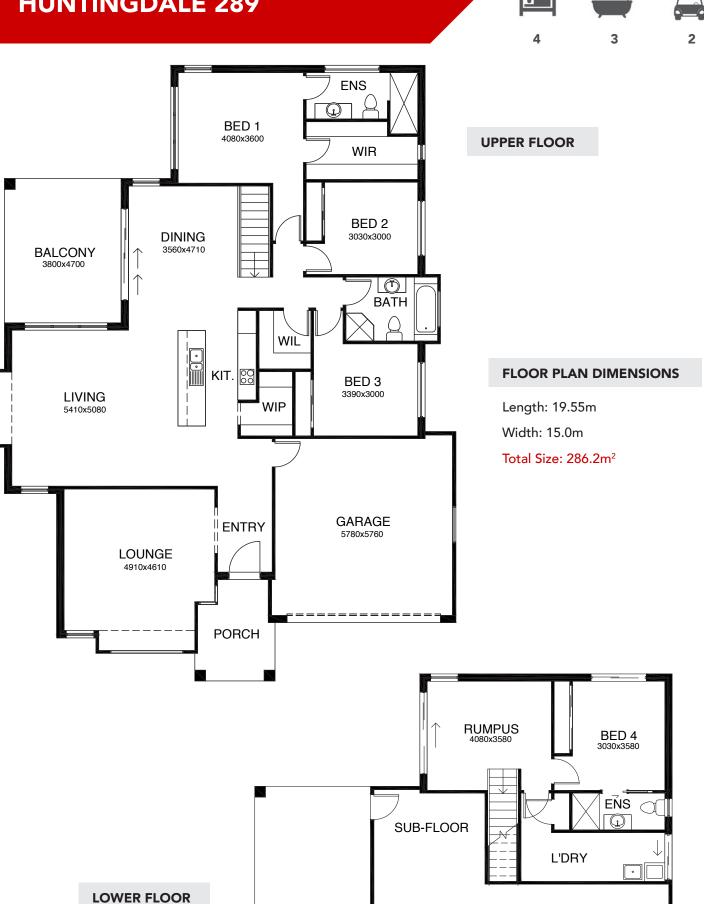

## **HUNTINGDALE 289**

Contemporary Façade

To find out more about this property

Dayne Molony: 0414 350 873

(02) 6584 7752

## **KEY FEATURES**

- ✓ Designed for a block that slopes down from street level with the home offering a 4th bedroom and Ensuite adjoining a third living with direct access to the backyard.
- ✓ The main level of this home includes two separate and very spacious living zones with a centrally located galley kitchen and butlers style pantry.
- ✓ The large under roof deck provides a space that will be enjoyed year round.
- ✓ The master suite includes generous walk in robe and Ensuite.
- ✓ This executive size home promotes modern family living.

## **HUNTINGDALE 289**