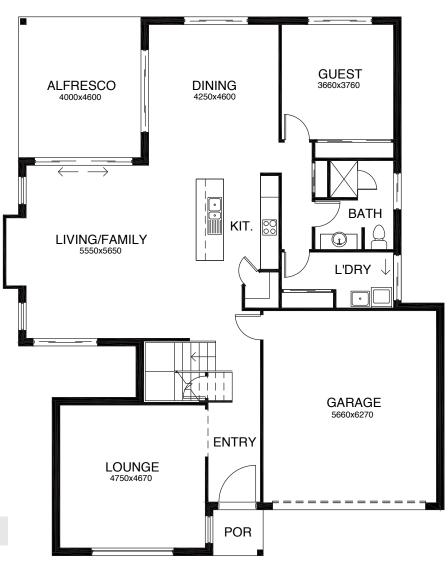

## FLOOR PLAN DIMENSIONS

Length: 16.70m

Width: 14.35m

Total Size: 334.0m2

**LOWER FLOOR**