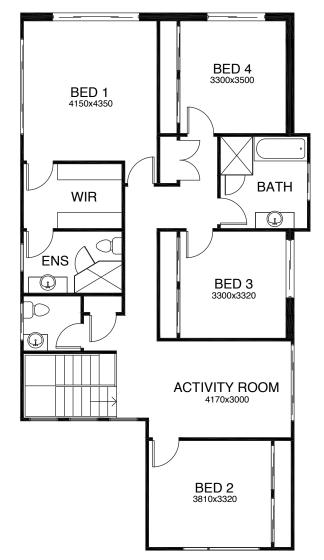

## **THE GRANGE 334**

5

**UPPER FLOOR** 

## FLOOR PLAN DIMENSIONS

Length: 16.70m

Width: 14.35m

Total Size: 334.0m2

**LOWER FLOOR**