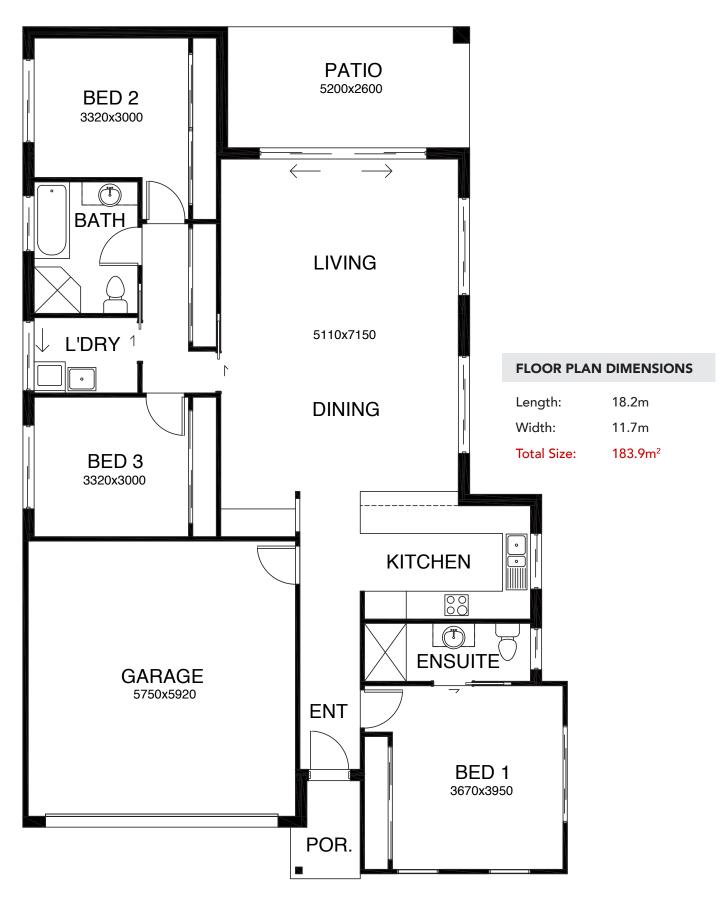

#### **KEY FEATURES**

- $\checkmark$  A perfect design for a narrow block that will suit various aspects.
- The kitchen adjoins a large living space which includes a designated study nook.
- ✓ Privacy ensured with the main bedroom being located well away from the others.
- $\checkmark$  The spacious living flows to a generous alfresco for enjoyment all year round.