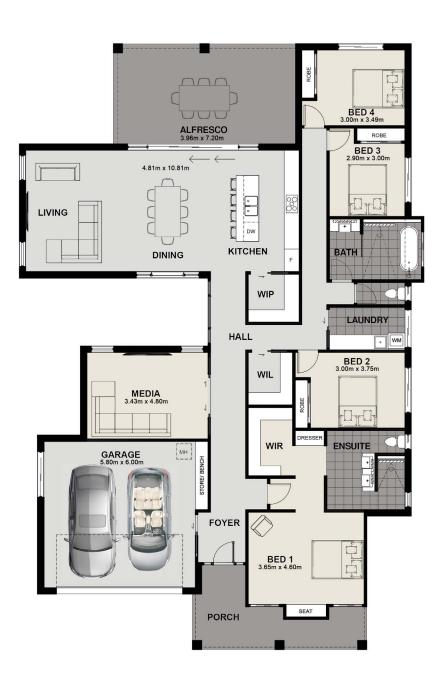

# **KEY FEATURES**

- ✓ Even before you walk through the front door of our Oakley 300 the "Hamptons" style fills you with warmth and a natural charm.
- ✓ While the home offers 4 bedrooms the privacy of the main suite, the large walk in robe and beautifully finished ensuite will impress.
- ✓ The open plan living space and gourmet galley kitchen will exceed expectations of even the most passionate of entertainers.
- The living area flows seamlessly to the alfresco dining and is complimented with a custom outdoor kitchen and built in BBQ.

# FLOOR PLAN DIMENSIONS

Length 23.94m Width 15.99m

Total size 299.8m<sup>2</sup>