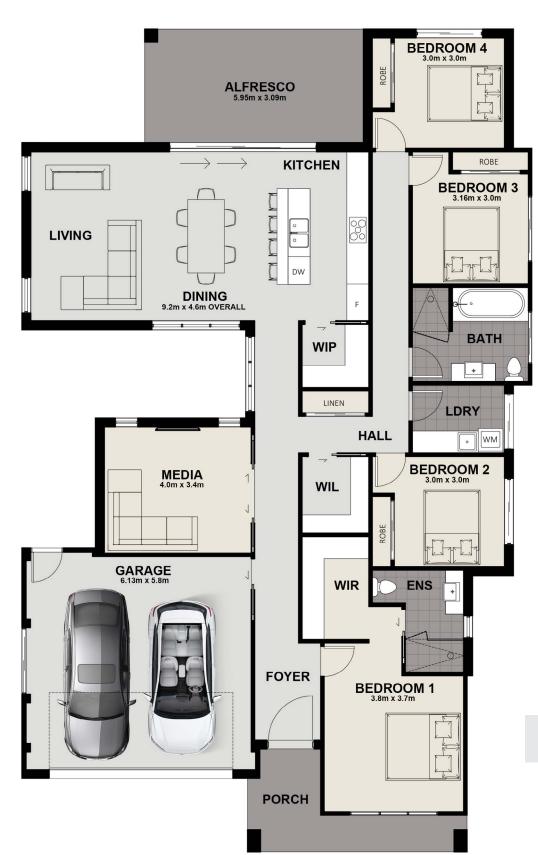

## **KEY FEATURES**

- ✓ A home designed for modern living, with designated bedroom zones, separate living areas and an alfresco dining space suitable for all occasions.
- ✓ Three of the bedrooms are serviced by a centrally located bathroom and impressive walk in linen while the privacy of the main suite is complimented by a large walk in robe and ensuite.
- ✓ The galley kitchen overlooks the living and dining area, which is saturated with natural light on three sides. A great space for the family or those looking to seriously entertain.

## FLOOR PLAN DIMENSIONS

Length: 22.36m Width: 13.87m Total Size: 248.9m²