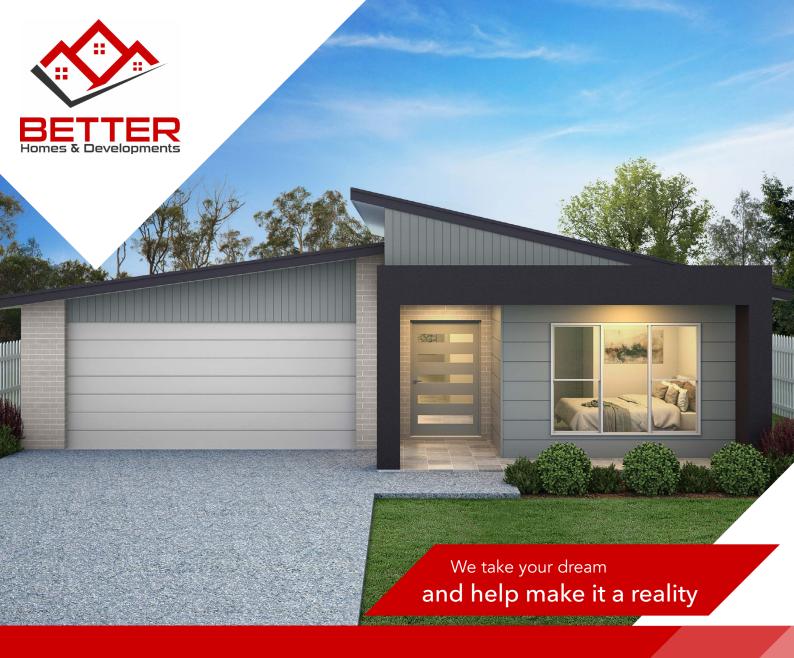

## **OAKLEY 249**

## Coastal Façade

## **KEY FEATURES**

- ✓ A home designed for modern living, with designated bedroom zones, separate living areas and an alfresco dining space suitable for all occasions.
- ✓ Three of the bedrooms are serviced by a centrally located bathroom and impressive walk in linen while the privacy of the main suite is complimented by a large walk in robe and ensuite.
- ✓ The galley kitchen overlooks the living and dining area, which is saturated with natural light on three sides. A great space for the family or those looking to seriously entertain.