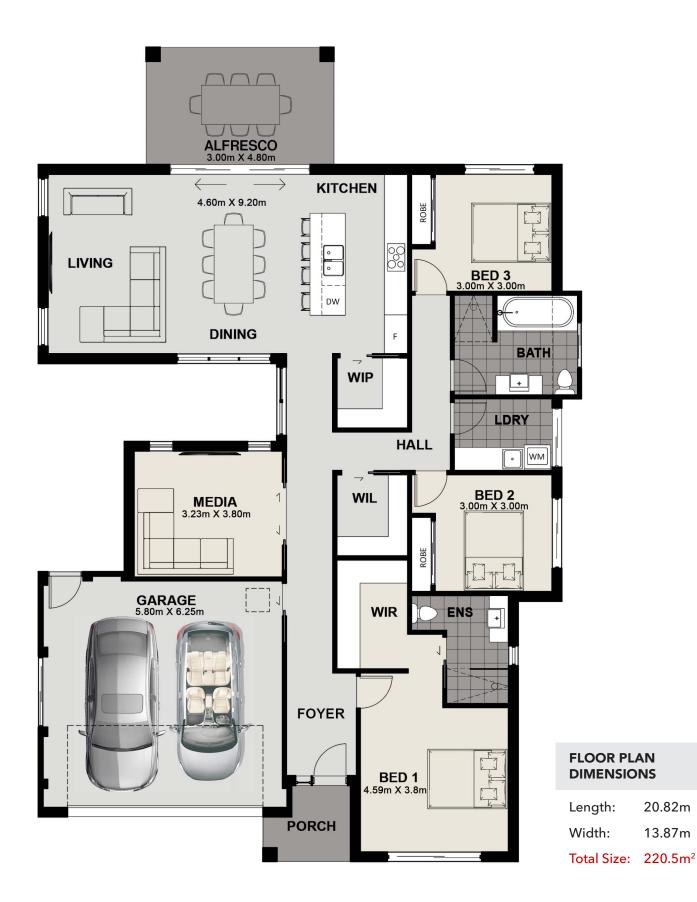

## **KEY FEATURES**

- ✓ This modern design promotes open plan living while also having the advantage of separate living zones for those looking for that quiet time to read or watch a movie.
- ✓ Two of the bedrooms are serviced by a well located bathroom while the main bedroom suite is private and complimented with an impressive walk in robe and ensuite.
- ✓ The generous galley style kitchen and walk in pantry has entertaining in mind as it flows with ease to the living and alfresco dining.