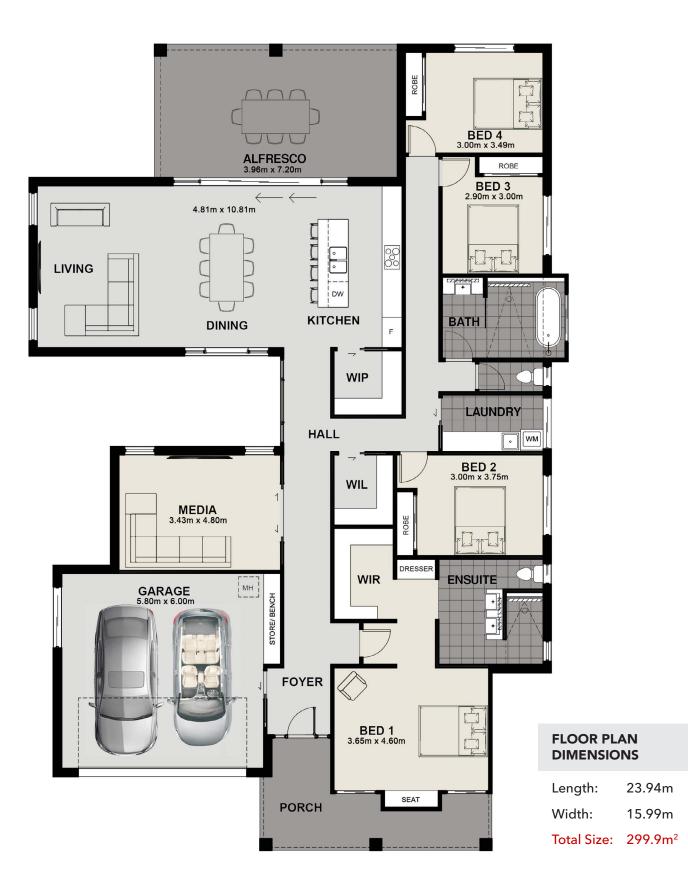

## **KEY FEATURES**

- ✓ A home designed for modern living that caters for the largest of families or the avid entertainer. This home has something for everyone.
- The open plan galley kitchen and living space is saturated with natural light on three sides and is complimented by an impressive alfresco dining space.
- ✓ The storage is endless with a large walk in linen and generous built in robes to all bedrooms. The main suite is positioned for privacy and boasts a walk in robe / dressing area and spacious ensuite.
- The media room is well located for quiet time whether it be to watch a movie or just to sit and read.
- ✓ Our Oakley 300 is on display at Sovereign Hills Display Village and is part of our new Oakley design series.