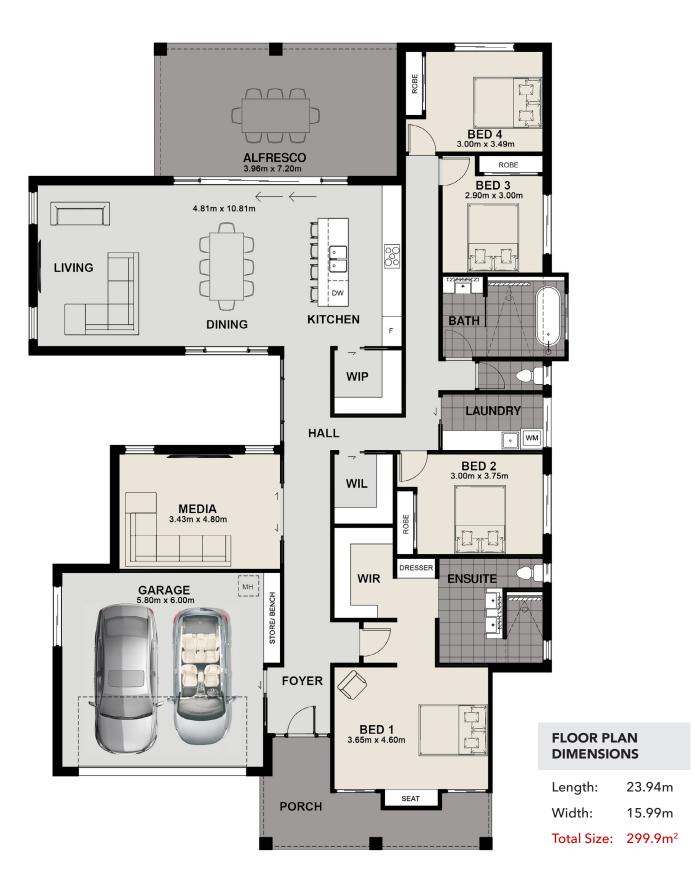

## **OAKLEY 300** "Hamptons" Custom Façade

**KEY FEATURES** 

- ✓ A home designed for modern living that caters for the largest of families or the avid entertainer. This home has something for everyone.
- The open plan galley kitchen and living space is saturated with natural light on three sides and is complimented by an impressive alfresco dining space.
- The storage is endless with a large walk in linen and generous built in robes to all bedrooms. The main suite is positioned for privacy and boasts a walk in robe / dressing area and spacious ensuite.
- The media room is well located for quiet time whether it be to watch a movie or just to sit and read.
- ✓ Our Oakley 300 is on display at Sovereign Hills Display Village and is part of our new Oakley design series.