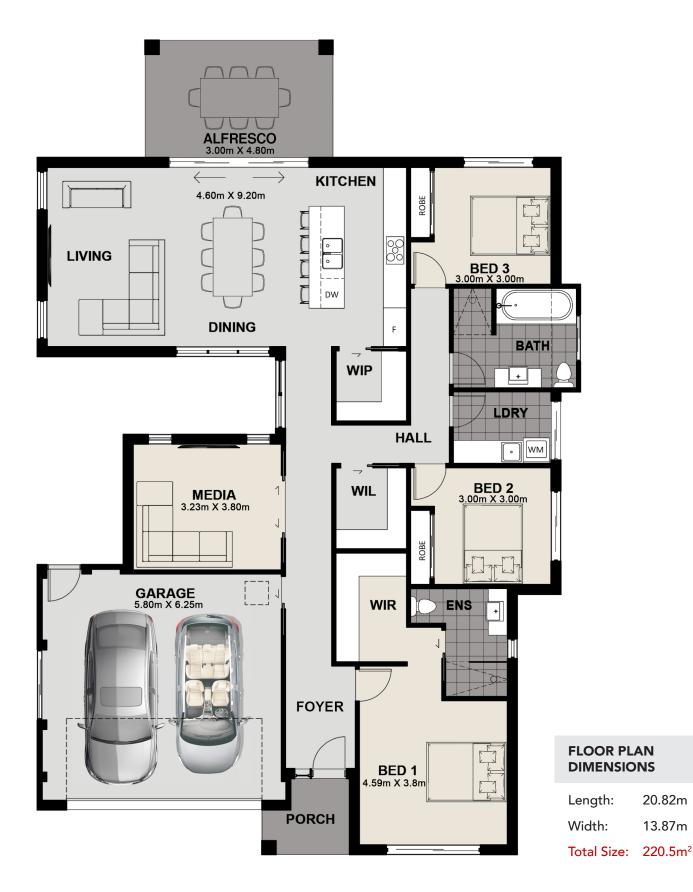

#### **KEY FEATURES**

- This modern design promotes open plan living while also having the advantage of separate living zones for those looking for that quiet time to read or watch a movie.
- ✓ Two of the bedrooms are serviced by a well located bathroom while the main bedroom suite is private and complimented with an impressive walk in robe and ensuite.
- ✓ The generous galley style kitchen and walk in pantry has entertaining in mind as it flows with ease to the living and alfresco dining.

# **OAKLEY 221**

To find out more about this property Bobbi Jones: 0414 350 873 / Dayne Molony: 0400 702 866 (02) 6584 7752