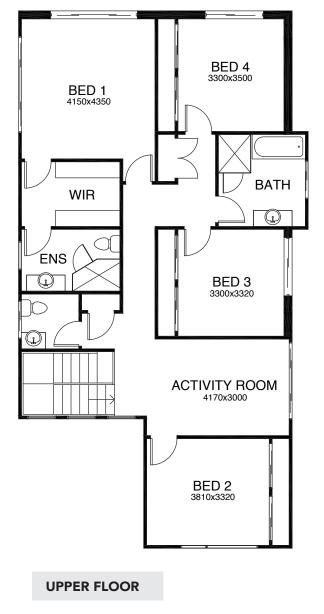

## **KEY FEATURES**

- An executive home of large proportions, with this design sure to impress.
- Offering three distinct living zones with the main living and dining complimented by an alfresco that will undoubtedly be enjoyed all year round.
- The downstairs bedroom is complete with adjoining bathroom. This private space is ideal for visitors or even a home office.
- The activity room upstairs only compliments the bedroom area and provides a private space for all ages.
- This home promotes modern living for the largest of families and is an entertainer's dream.

## **FLOOR PLAN DIMENSIONS**

Length: 16.70m

Width: 14.35m

Total Size: 334.0m2

LOWER FLOOR