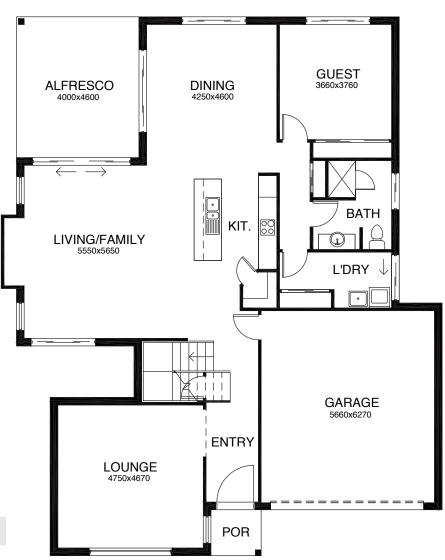

## **KEY FEATURES**

- An executive home of large proportions, with this design sure to impress.
- Offering three distinct living zones with the main living and dining complimented by an alfresco that will undoubtedly be enjoyed all year round.
- The downstairs bedroom is complete with adjoining bathroom. This private space is ideal for visitors or even a home office.
- The activity room upstairs only compliments the bedroom area and provides a private space for all ages.
- This home promotes modern living for the largest of families and is an entertainer's dream.

## **FLOOR PLAN DIMENSIONS**

Length: 16.70m

Width: 14.35m

Total Size: 334.0m2

LOWER FLOOR