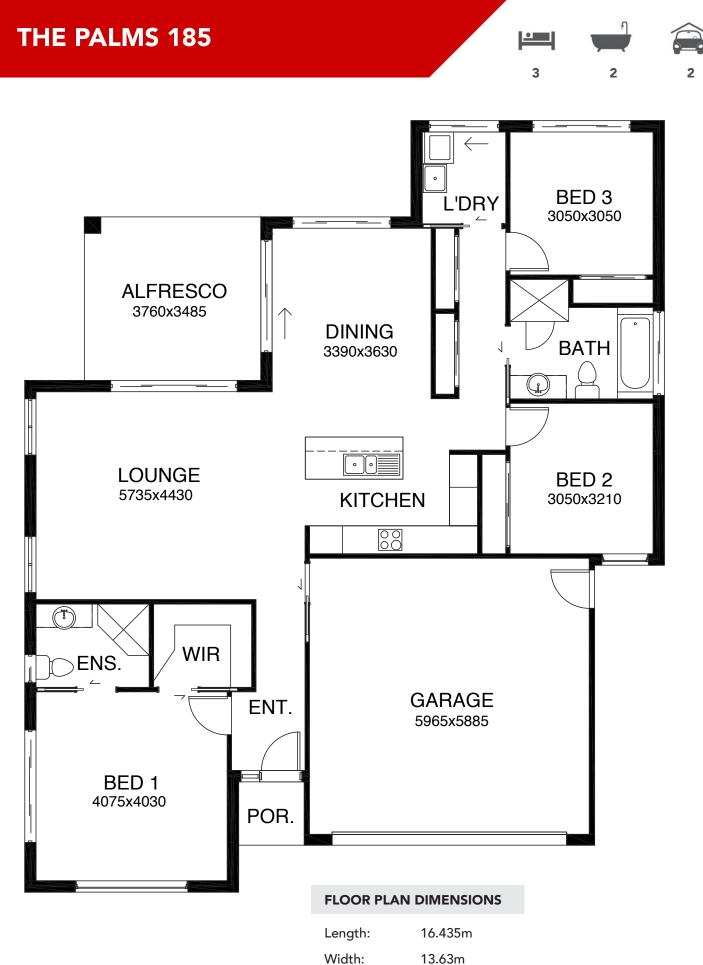

## THE PALMS 185 Classic Façade

To find out more about this property **Bobbi Jones: 0414 350 873** (02) 6584 7752

## **KEY FEATURES**

- ✓ This efficiently designed modern home is big on space, small on waste and will suit a range of sites.
- ✓ The centrally located kitchen has easy access to the alfresco for outside entertaining.
- $\checkmark$  Generous robe and linen storage add to the features of this home.
- ✓ The main bedroom is located to create the privacy from both the living and other bedrooms.

N. Suite 1 No 2 Murray Street, Port Macquarie NSW 2444 9 (02) 6584 7752 9 sales@betterhomes.com.au

betterhomes.com.au

© Better Homes

Total Size: 184.5m<sup>2</sup>

To find out more about this property **Bobbi Jones: 0414 350 873** (02) 6584 7752