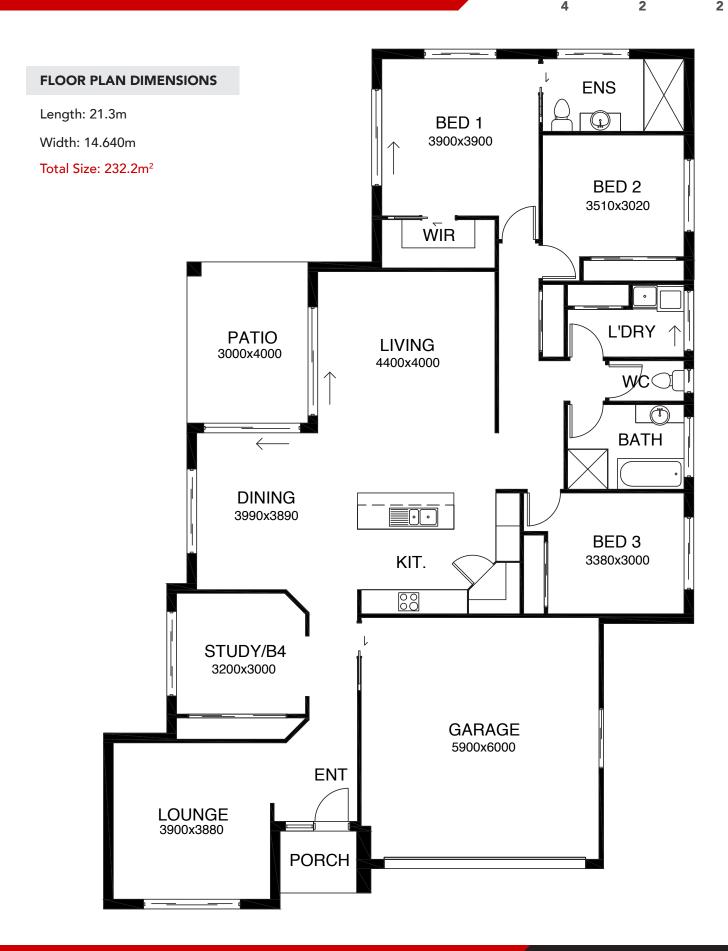

## **KEY FEATURES**

- A generous size family home that offers a spacious central living and kitchen zone which flows seamlessly to the outdoor entertaining area.
- The kitchen is centrally located and includes a generous corner pantry to maximize storage.
- A second living room is well positioned for privacy for those sought after quiet times.
- A great design especially for those looking for boat or van storage beside the garage.