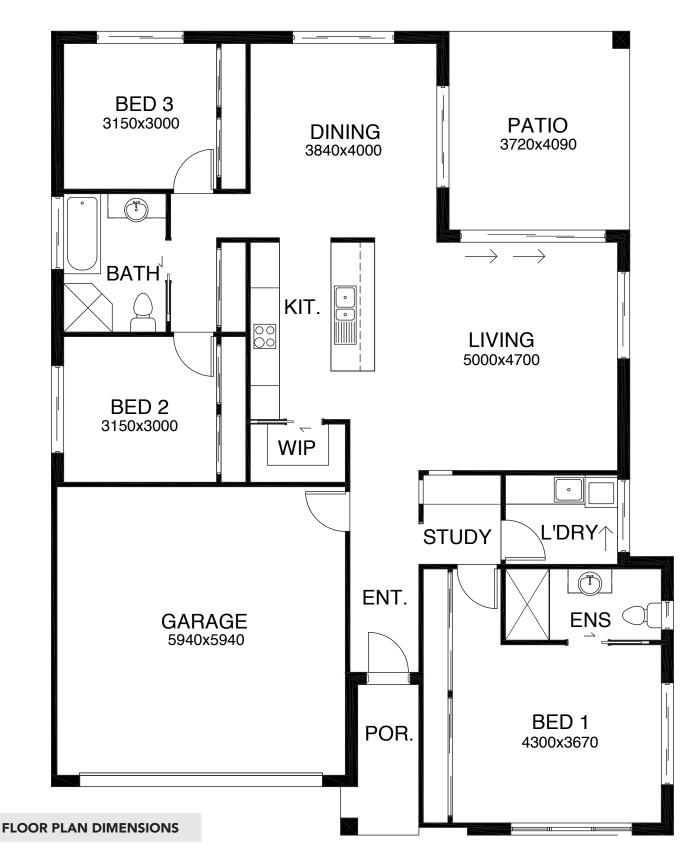

## **KEY FEATURES**

- ✓ Flexible design that will suit a range of blocks and aspects.
- This generous proportioned home features a large open plan living space with a centrally located galley kitchen and walk in pantry, all of which is easily accessible to the alfresco dining area.
- The main bedroom is privately located and displays an enormous 6 metre built in robe.
- A home for easy living.

2

3

- Suite 1 No 2 Murray Street, Port Macquarie NSW 2444
- (02) 6584 7752
- sales@betterhomes.com.au

3

Length: 16.54m
Width: 12.8m
Total Size: 195.9m2

© Better Homes