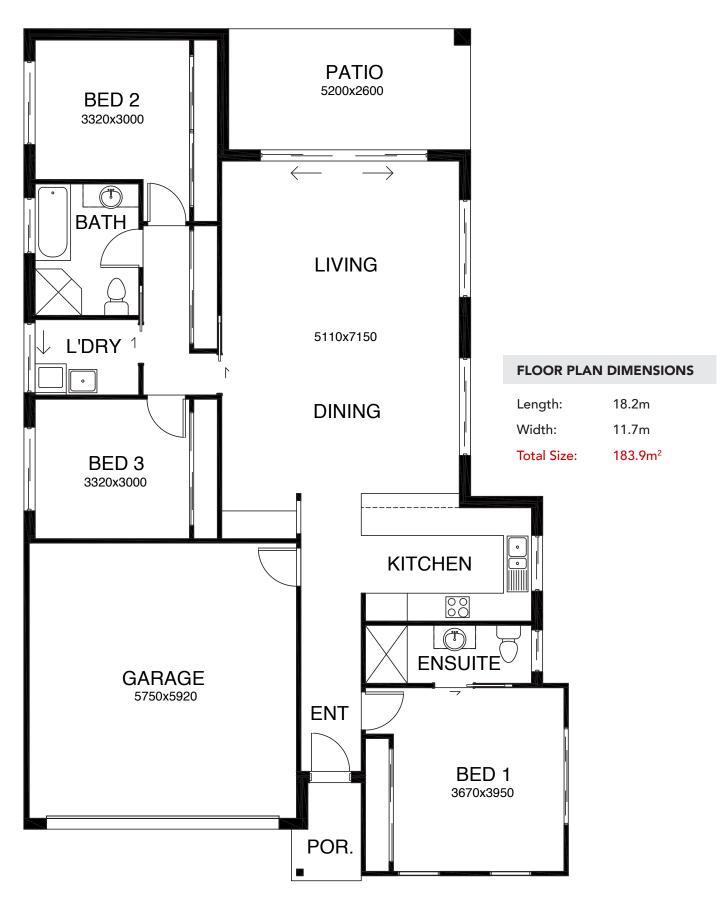

#### **KEY FEATURES**

- $\checkmark$  A perfect design for a narrow block that will suit various aspects.
- The kitchen adjoins a large living space which includes a designated study nook.
- ✓ Privacy ensured with the main bedroom being located well away from the others.
- $\checkmark$  The spacious living flows to a generous alfresco for enjoyment all year round.

## **EMERALD 183**

To find out more about this property **Bobbi Jones: 0414 350 873** (02) 6584 7752