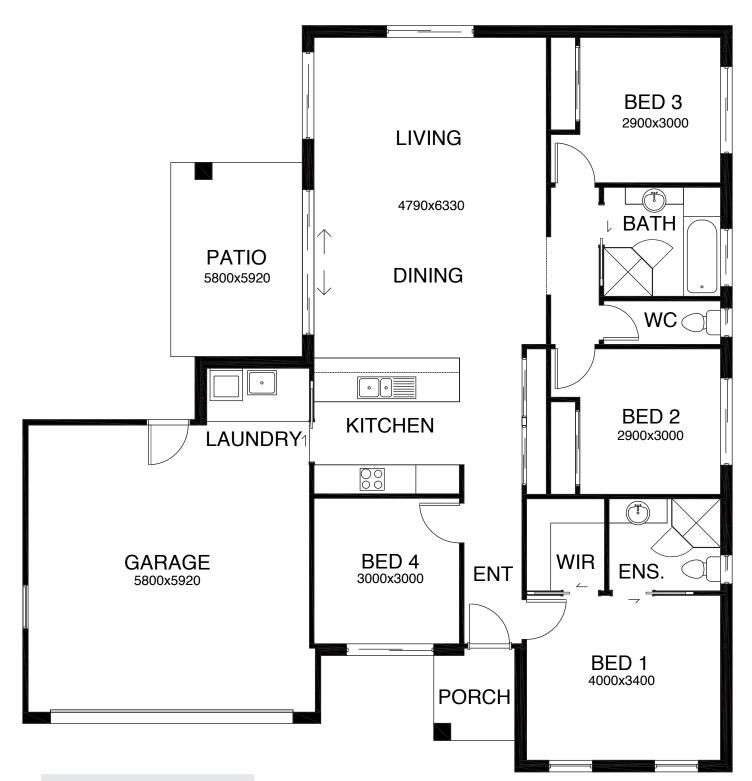

## **KEY FEATURES**

- ✓ A cost effective 4 bedroom home that has been efficiently designed to maximize space.
- ✓ The galley style kitchen is centrally located to overlook the living areas both inside and out.
- ✓ Ample linen storage add to the features of this home.
- ✓ Perfect for the first home buyer or investor.

## **FLOOR PLAN DIMENSIONS**

Length: 15.38m Width: 14.62m Total Size: 179m2