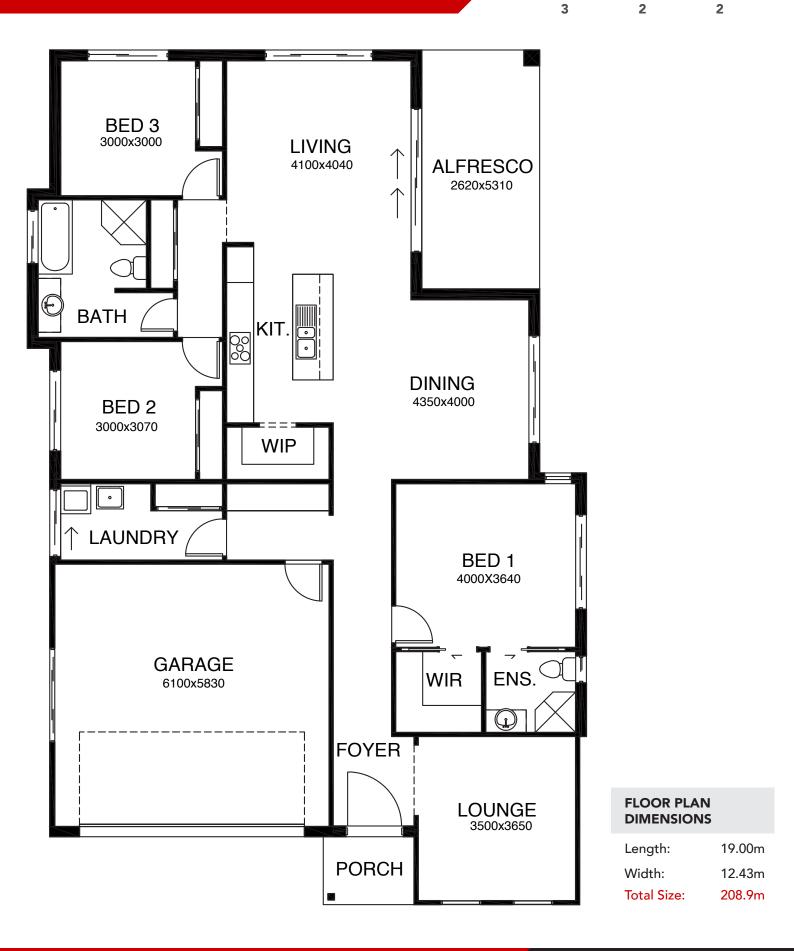

## **KEY FEATURES**

- ✓ This design offers all the features of a modern home from the private lounge or media room for a bit of quiet time to the generous open plan and centrally located living zone.
- ✓ The impressive galley style kitchen and walk in pantry is positioned with entertaining in mind as the living flows with ease to the generous alfresco dining.
- ✓ The separate main bedroom suite will ensure complete privacy from the others.
- ✓ Something for all the family with lifestyle the focus.

2

3

2

- 🔽 Suite 1 No 2 Murray Street, Port Macquarie NSW 2444
- **(**02) 6584 7752
- sales@betterhomes.com.au