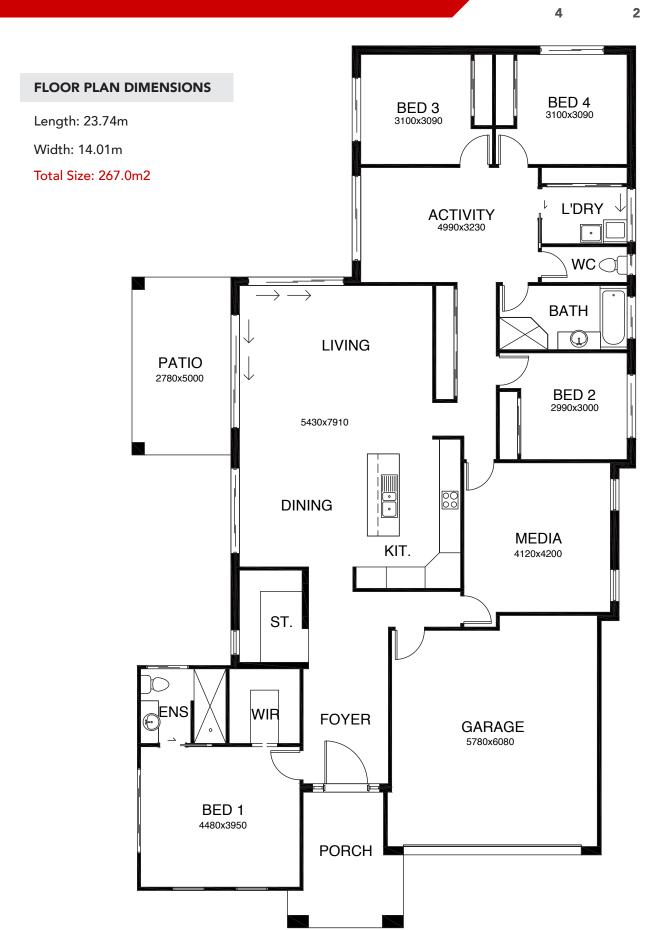

## **KEY FEATURES**

- ✓ With an impressive entry, three separate living zones and a private master suite this executive home has something for everyone.
- Large open plan living for family and friends, a secluded media room for a good movie and children's activity area for all things kids.
- The galley style kitchen is centrally located, which flows seamlessly to outdoor entertaining area.
- This home is spacious, practical and definitely designed for lifestyle in mind.

## **PENINSULA EXECUTIVE 267**