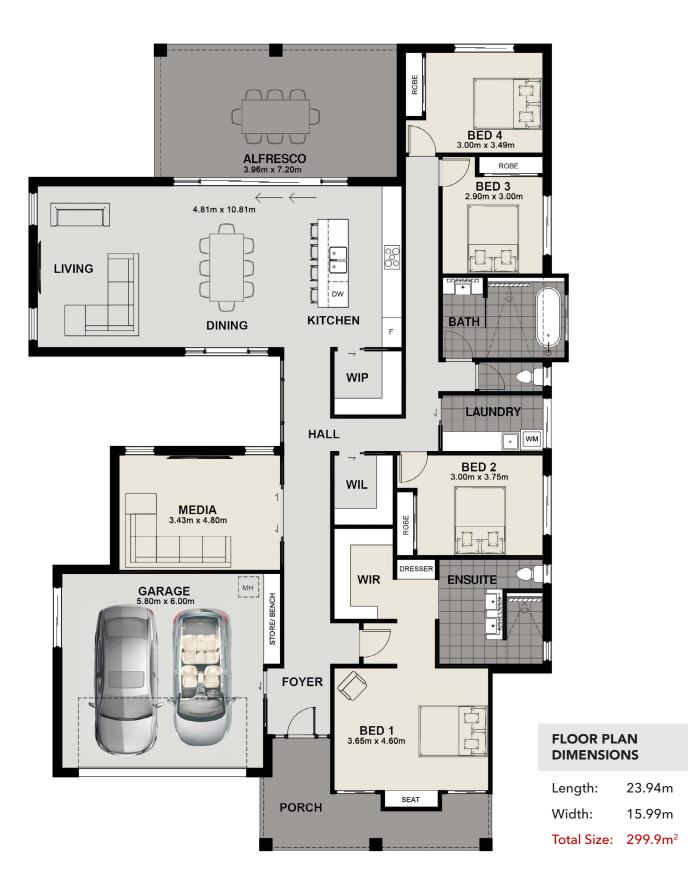

## **KEY FEATURES**

- ✓ A home designed for modern living that caters for the largest of families or the avid entertainer. This home has something for everyone.
- The open plan galley kitchen and living space is saturated with natural light on three sides and is complimented by an impressive alfresco dining space.
- ✓ The storage is endless with a large walk in linen and generous built in robes to all bedrooms. The main suite is positioned for privacy and boasts a walk in robe / dressing area and spacious ensuite.
- The media room is well located for quiet time whether it be to watch a movie or just to sit and read.
- ✓ Our Oakley 300 is on display at Sovereign Hills Display Village and is part of our new Oakley design series.