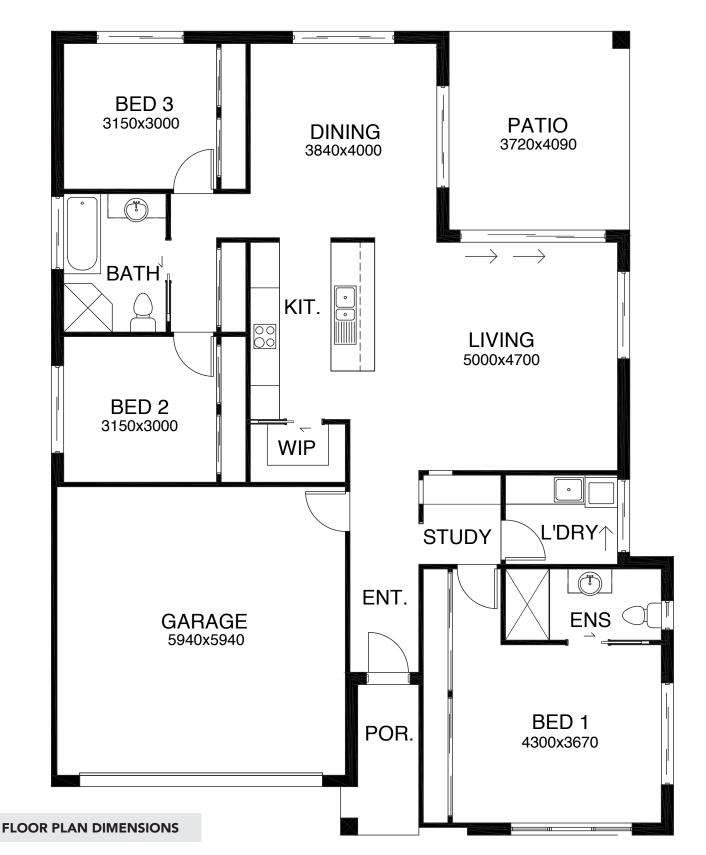

2

- Suite 1 No 2 Murray Street, Port Macquarie NSW 2444
- (02) 6584 7752
- sales@betterhomes.com.au

3

3

Length: 16.54m
Width: 12.8m
Total Size: 195.9m2