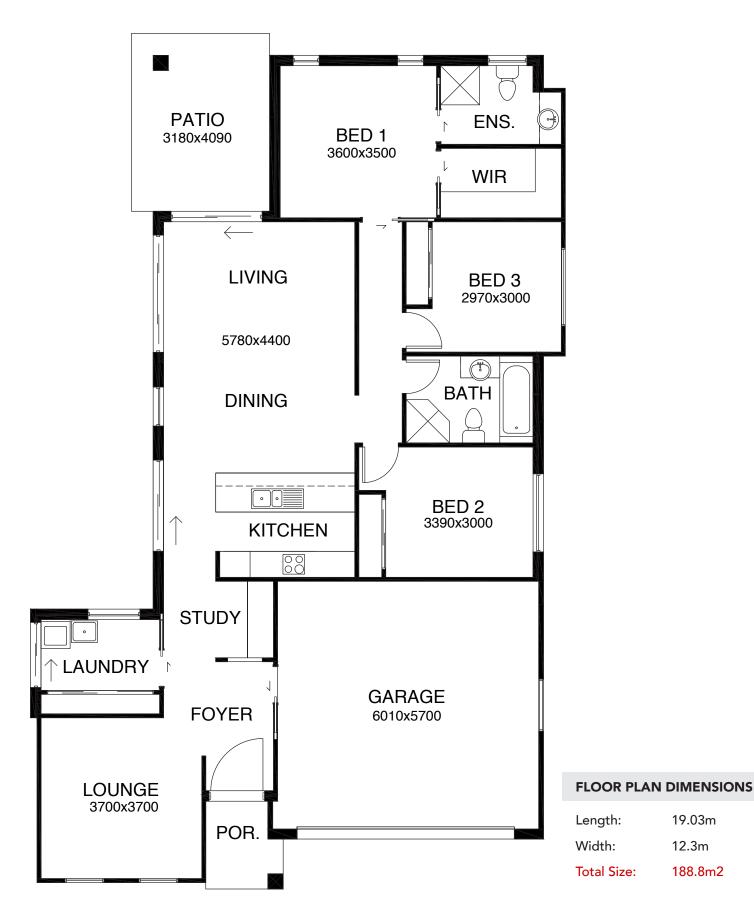

#### **KEY FEATURES**

- ✓ This well thought out yet simple design is a clever use of a small footprint and is perfect for a narrow block.
- With a privately located separate lounge this home allows you to escape the main living for a little quiet time as well as providing flexibility to become a 4<sup>th</sup> bedroom if preferred.
- ✓ The seamless flow between the kitchen, dining & lounge continues to the alfresco which does provide a sense of space and practicality.