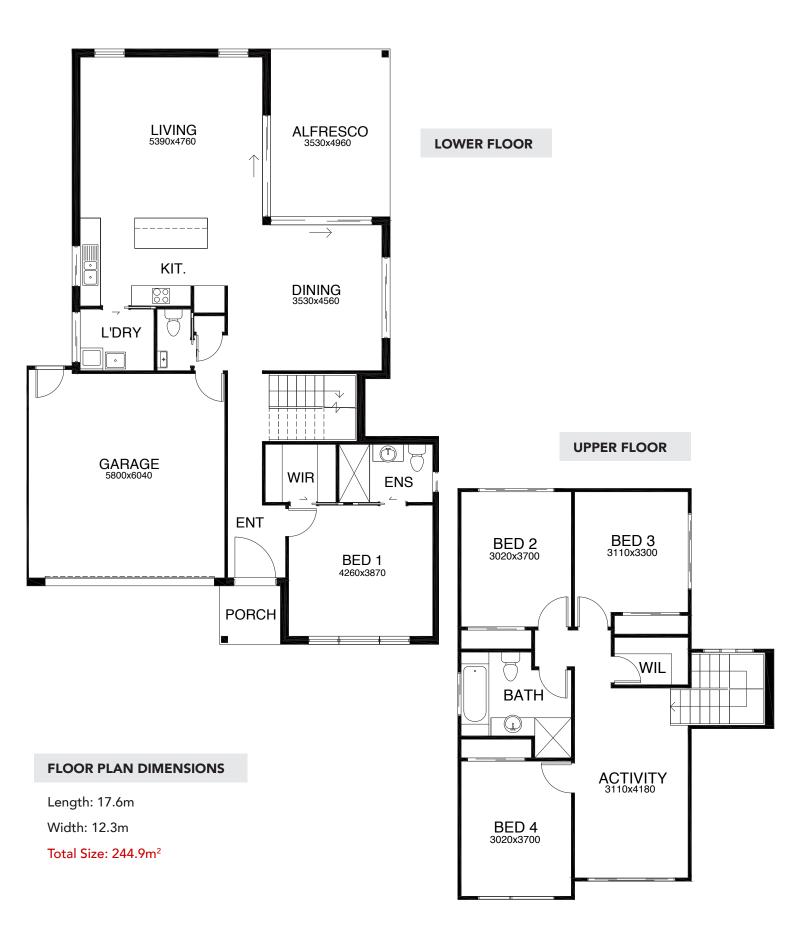

## **KEY FEATURES**

- ✓ A substantial double story home that has been designed to suit narrow, low maintenance blocks, while at the same impressing with its street appeal.
- $\checkmark$  The lower level offers a vast living and dining space that opens to an alfresco that really does bring the outside in.
- ✓ The secluded master suite also benefits from lower level living with the other generous sized bedrooms and an additional living area conveniently located on the first floor.
- ✓ A design that offers modern living to an extensive range of new home buyers.