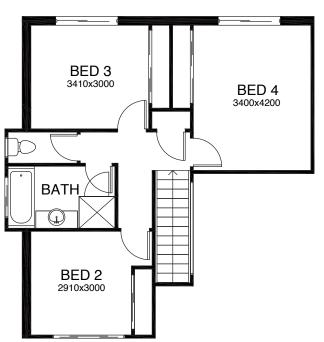

#### **KEY FEATURES**

- ✓ An executive style two level home that offers ample accommodation for family and visitors alike.
- ✓ The lower level offers a vast living, dining & media room with an adjoining alfresco however the feature of this home is definitely the unique and practical kitchen and butler's style pantry.
- ✓ The secluded master suite provides generous robe and a large connecting Ensuite with three of the five bedrooms being located on the upper level with a full bathroom.
- ✓ The fifth bedroom on the ground floor has the potential for a number of uses.
- ✓ Easy living with other variations to this design available.

### **UPPER FLOOR**

### FLOOR PLAN DIMENSIONS

Length: 17.35m

Width: 14.56m

Total Size: 272.3m2