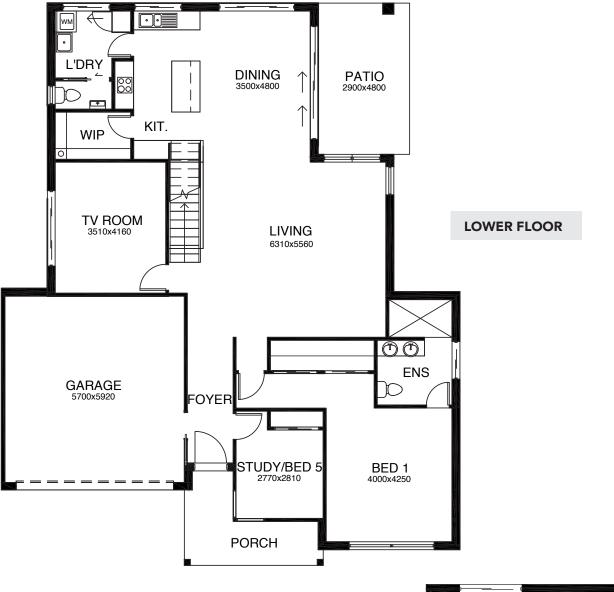

#### **KEY FEATURES**

- ✓ An executive style two level home that offers ample accommodation for family and visitors alike.
- ✓ The lower level offers a vast living, dining & media room with an adjoining alfresco however the feature of this home is definitely the unique and practical kitchen and butler's style pantry.
- ✓ The secluded master suite provides generous robe and a large connecting Ensuite with three of the five bedrooms being located on the upper level with a full bathroom.
- ✓ The fifth bedroom on the ground floor has the potential for a number of uses.
- ✓ Easy living with other variations to this design available.

### FLOOR PLAN DIMENSIONS

Length: 17.35m

Width: 14.56m

Total Size: 272.3m2