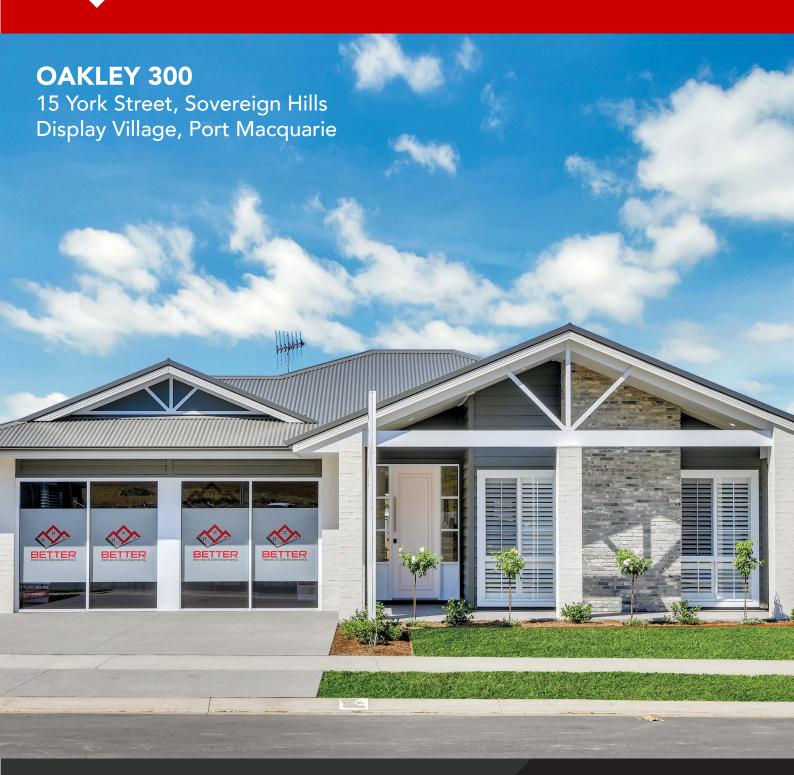

### **KEY FEATURES**

- ✓ Even before you walk through the front door of our Oakley 300 the "Hamptons" style fills you with warmth and a natural charm.
- ✓ While the home offers 4 bedrooms the privacy of the main suite, the large walk in robe and beautifully finished ensuite will impress.
- ✓ The open plan living space and gourmet galley kitchen will exceed expectations of even the most passionate of entertainers.
- ✓ The living area flows seamlessly to the alfresco dining and is complimented with a custom outdoor kitchen and built in BBQ.