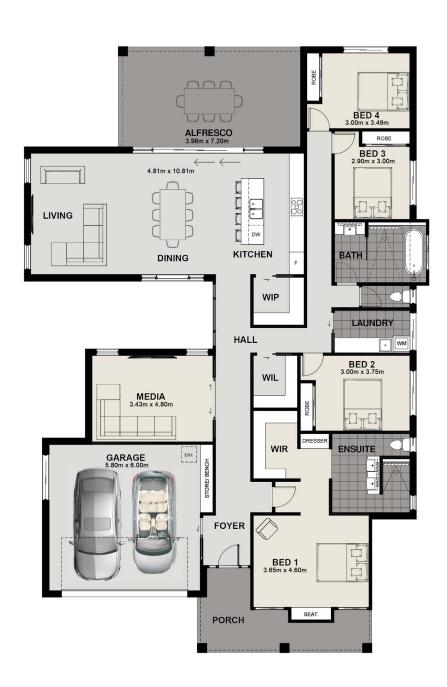

# FLOOR PLAN DIMENSIONS

Length 23.94m Width 15.99m

Total size 299.8m<sup>2</sup>