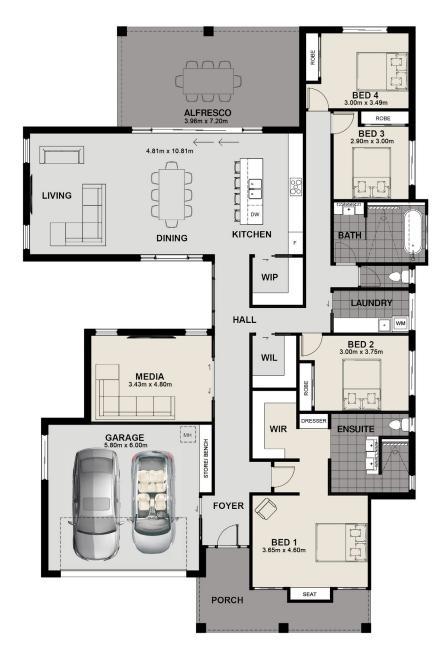

## OAKLEY 300

#### **KEY FEATURES**

- ✓ Even before you walk through the front door of our Oakley 300 the "Hamptons" style fills you with warmth and a natural charm.
- ✓ While the home offers 4 bedrooms the privacy of the main suite, the large walk in robe and beautifully finished ensuite will impress.
- ✓ The open plan living space and gourmet galley kitchen will exceed expectations of even the most passionate of entertainers.
- ✓ The living area flows seamlessly to the alfresco dining and is complimented with a custom outdoor kitchen and built in BBQ.

#### FLOOR PLAN DIMENSIONS

Length 23.94m Width 15.99m Total size 299.8m<sup>2</sup>