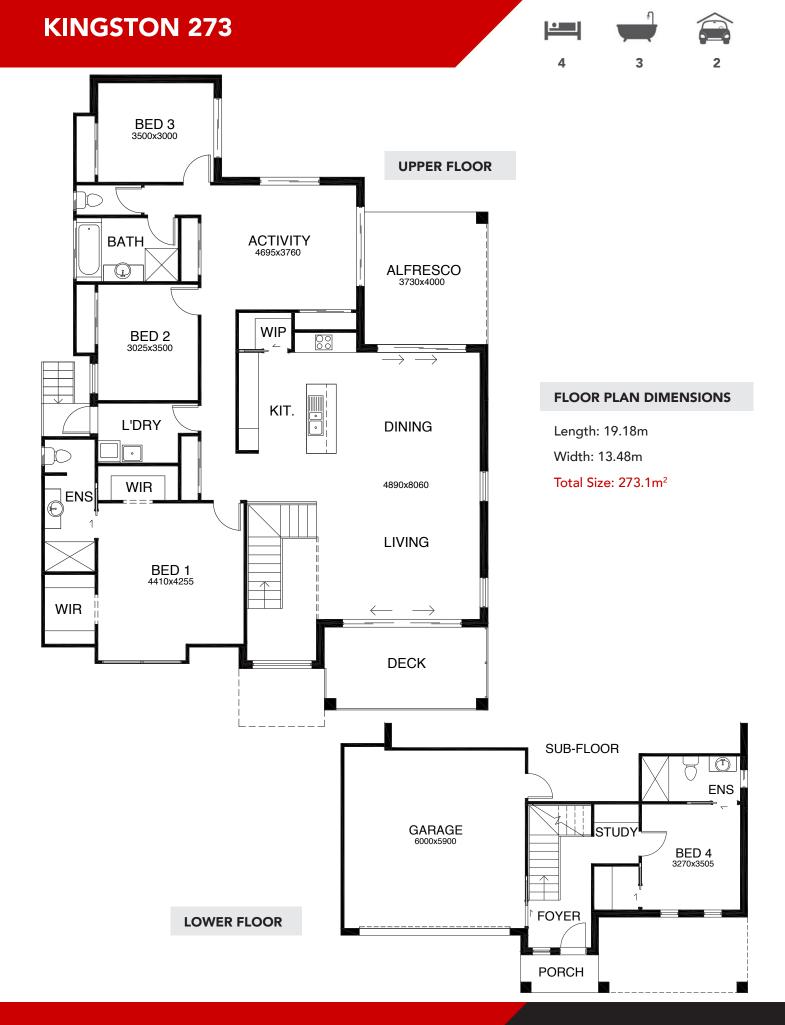

## **KINGSTON 273**

Contemporary Façade

To find out more about this property **Bobbi Jones: 0414 350 873** (02) 6584 7752

## **KEY FEATURES**

- A great design for blocks that slope up from the street with the downstairs ensuite bedroom having a number of potential uses, whether it be for guests, teenagers or to run a home business.
- The living and dining is very much open plan and well connected to the alfresco and front deck, with the kitchen featuring generous bench space and walk in pantry storage.
- The secluded master suite in this home is huge while the other bedrooms benefit from an adjoining activity or rumpus room.
- Perfect family home for all ages.