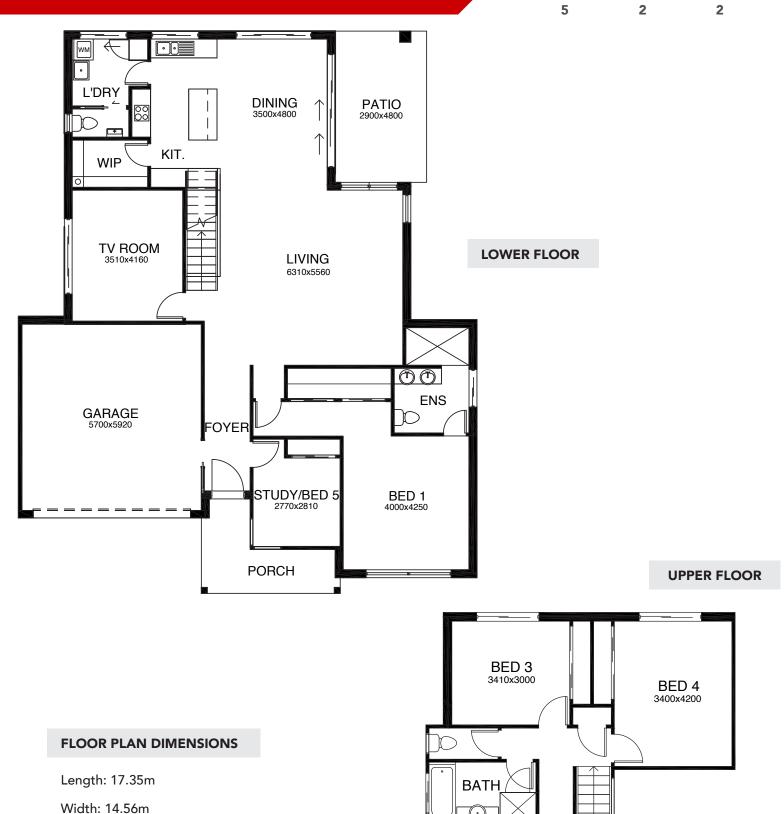

## **KEY FEATURES**

- ✓ An executive style two level home that offers ample accommodation for family and visitors alike.
- ✓ The lower level offers a vast living, dining & media room with an adjoining alfresco however the feature of this home is definitely the unique and practical kitchen and butler's style pantry.
- ✓ The secluded master suite provides generous robe and a large connecting Ensuite with three of the five bedrooms being located on the upper level with a full bathroom.
- The fifth bedroom on the ground floor has the potential for a number of uses.
- ✓ Easy living with other variations to this design available.

## **THE COAST 272**

Total Size: 272.3m2

BED 2 2910x3000