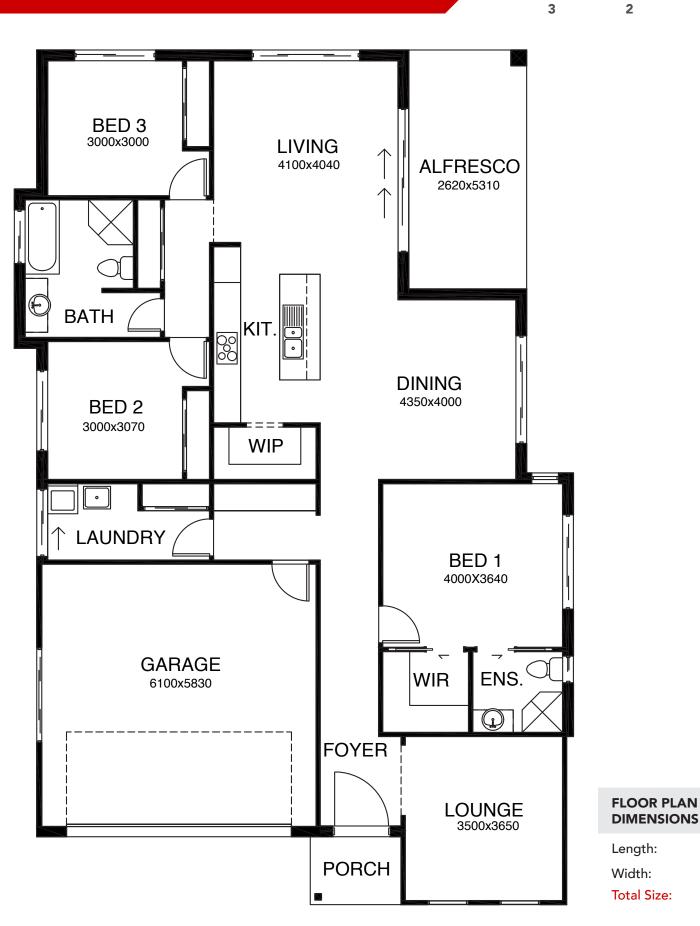

#### **KEY FEATURES**

- ✓ This design offers all the features of a modern home from the private lounge or media room for a bit of quiet time to the generous open plan and centrally located living zone.
- ✓ The impressive galley style kitchen and walk in pantry is positioned with entertaining in mind as the living flows with ease to the generous alfresco dining.
- The separate main bedroom suite will ensure complete privacy from the others.
- ✓ Something for all the family with lifestyle the focus.

### betterhomes.com.au

19.00m

12.43m

208.9m

© Better Homes