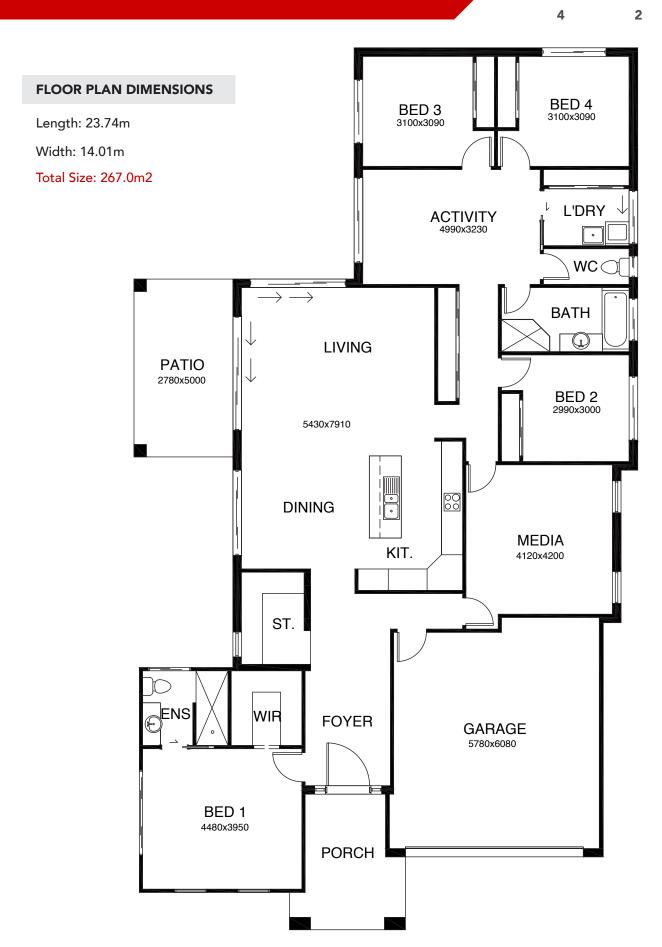

## **KEY FEATURES**

- ✓ With an impressive entry, three separate living zones and a private master suite this executive home has something for everyone.
- Large open plan living for family and friends, a secluded media room for a good movie and children's activity area for all things kids.
- The galley style kitchen is centrally located, which flows seamlessly to outdoor entertaining area.
- This home is spacious, practical and definitely designed for lifestyle in mind.

## **PENINSULA EXECUTIVE 267**