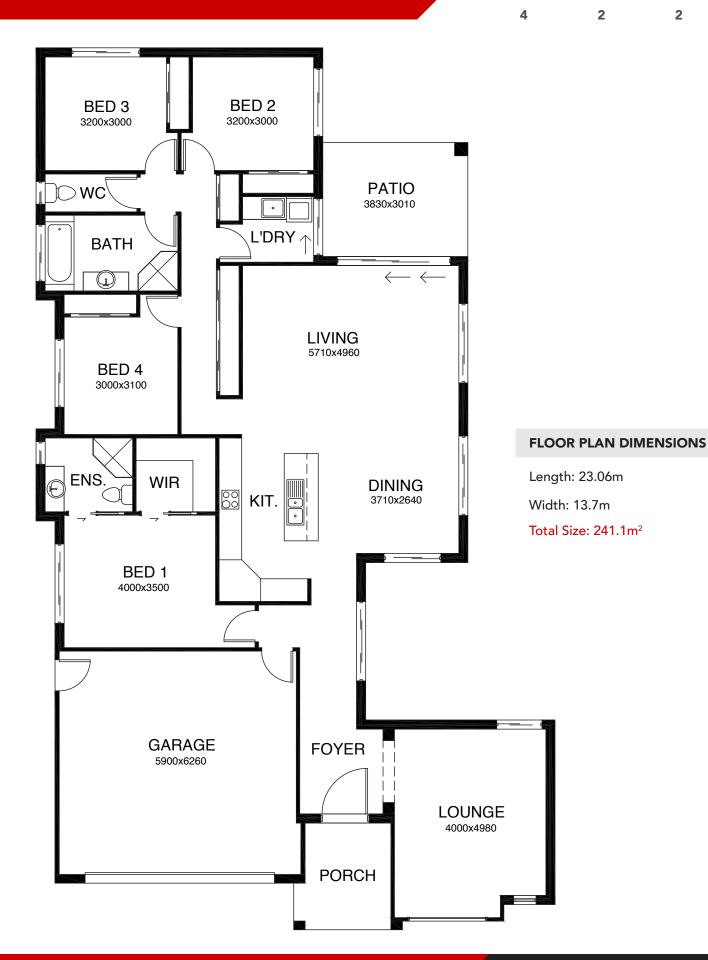

## **KEY FEATURES**

- The impressive entry of this home sets the scene, with a very private lounge to one side before continuing through the foyer to a large and open plan living space.
- The galley style kitchen is centrally located and includes a corner pantry to maximize storage, which flows seamlessly to outdoor entertaining.
- This design does present functional spaces for all the family with ample storage throughout adding to the practical features of the home.