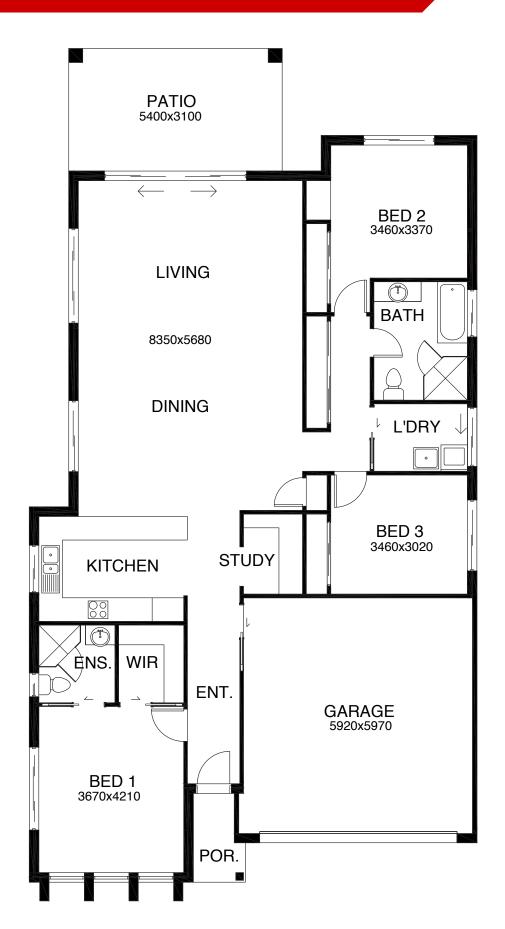

## **KEY FEATURES**

- ✓ This modern home is the ideal design for a narrow block.
- ✓ Gourmet size kitchen and vast living and dining areas open to the perfect entertaining alfresco.
- Generous storage and a separate study area add to the features of this home.
- ✓ The main bedroom is located at the front of the home ensuring privacy from the bedroom wing at the rear.

## **FLOOR PLAN DIMENSIONS**

18.9m Length: Width: 11.33m **Total Size:** 209.8m<sup>2</sup>